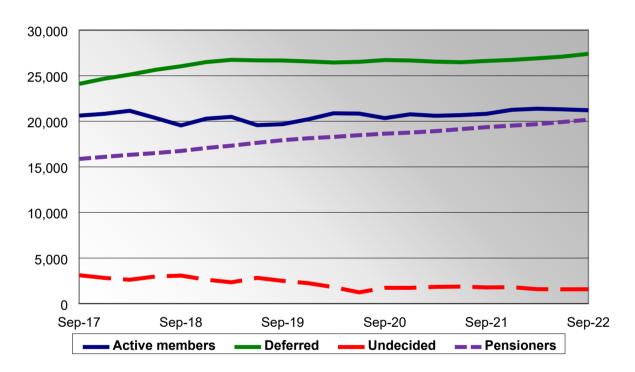

4.2 The change in membership statistics for the last 5 years is shown in the graph below: